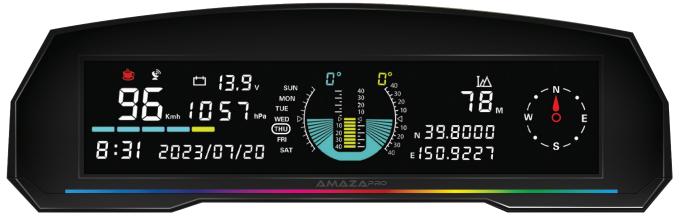

## OFF ROAD COCKPIT AMAZAP

The AMAZA PRO Off Road Cockpit elevates the driving experience for both off-road and on-road enthusiasts. This cutting-edge display provides real-time information, including Voltage, Elevation, Latitude and Longitude, Pitch, Roll, and much more. Its durability and versatility make it suitable for rough terrains and challenging environments. The displays sleek and modern design makes it the perfect addition to any vehicle.

## ALL IN ONE

**VOLTAGE METER** 

**ELEVATION METER** 

25 LIGHT MODES

**GPS SPEEDOMETER** 

**ROLL & PITCH METER** 

**BAROMETER** 

**GPS DATA COLLECTION** 

**LONGITUDE & LATITUDE** 

COMPASS

## **SPECIFICATIONS**

Pitch Angle: -40° ~ +40° Roll Angle: -40° ~ +40° Temperature accuracy: ±1°C Clock error: <1 Min 300 ~1100hPa Barometer (Air pressure):

Voltage measurement range: DC 8V ~ 30V Voltage measurement accuracy: 0.5 V Speed precision: < 0.36 Km/h GPS start time (Cold): 32s (Average) GPS start time (Hot): 1s (Average)

Data refresh rate of GPS: 1s

-40°C +80°C Operating temperature: DC 8V ~ 30V Power supply: Ambient light modes: 25 Types

190mm (W) x 58mm (H) x 97mm (D) Dimensions: