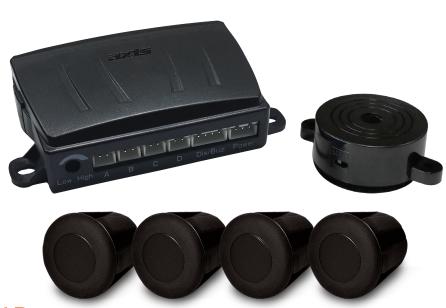

# APS401B

## 12/24V PARKING SENSOR SYSTEM

The APS401B is an easy to use parking sensor system designed specifically for passenger vehicles. Ideal for both front or rear bumper installation and featuring an audible alert to assist with distance guidance. The APS401B has a wide 9-32V DC input, making it suitable for a variety of vehicles.

#### **INCLUDED**

1x Control Box 4x Sensor 1x Buzzer 1 x Power cable 1x Drill 1x Manual 1x Accessories

- Sensor Dimensions:

- Under Mount Dimensions:

26W x 26H x 23.8Dmm 61W x 31H x 22.4Dmm

9 32 1886 016321

System

Audible Buzzer

18mm Sensors