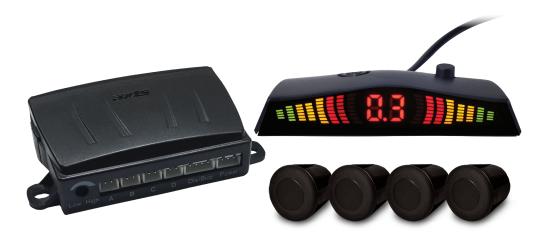

Under mount brackets included

The APS401R is a parking sensor system designed specifically for commercial vehicles requiring either front/rear steel bumper or under mount installation. The LED display with audible alert assists you with distance guidance. The APS401R also has a wide 9-32V DC input, making it suitable for a variety of vehicles.

# INCLUDES

1x Control Box

4x Sensor

4 x Under mount brackets

1x LED display

1 x Power cable

1x 21mm Hole Saw 1x Accessories Angled Rubber 20mm

18.8mm 3.5m

Under Mount or In-Bumper Mount

Front: =400~500mm High Rear: =500~600mm High Front setting: 0.3~0.9m Rear setting: 0.3~2.5m

-30° to +85°C

IP68

26W x 26H x 23.8Dmm 61W x 31H x 22.4Dmm

System

Display

18mm Sensors