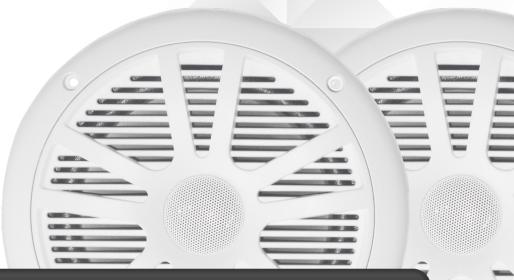

**SPEAKERS** 

- Driver Size:

- Driver Material:

- Surround Type:

- Peak Power Handling:

- RMS Power Handling:

- Sensitivity (1m/1w):

- Waterproof Rating:

- UV Stabilised:

- Construction:

- Mounting Depth:

- Mounting Hole:

- Nominal Impedance:

- Saltwater Protection:

- Frequency Response (+/-3dB):

Full Range

White Polypropylene

6.5"

Rubber

120W

12dB/UV

4 Ohm

IPX5

ABS

57mm

139mm

60 ~ 18,000Hz

ASTM D4329

ASTM B119

30W

- System: