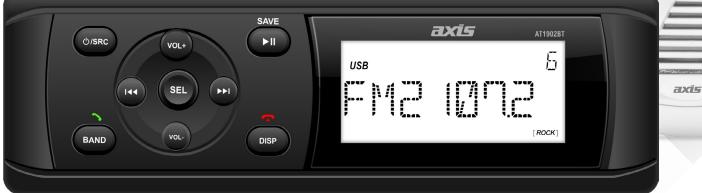

• IXP5 WATERTIGHT

ULTRA MEMORY

• TELE MUTE

AT1912KIT
12V WATERTIGHT MULTIMEDIA SYSTEM

12V

**MECH**LESS

98 mm SHORT

# AT1912KIT

## 12V WATERTIGHT MULTIMEDIA SYSTEM

The AT1912KIT is an all terrain, weather resistant mechless AM/FM multimedia player with the added convenience of Bluetooth. Designed for commercial & heavy duty applications including: trucking, construction, agricultural, mining, marine and off-road vehicles.

#### GENERAL

- IXP5 Water Proof (Face Panel)
- Conformal Coated PCB
- Fixed Face Panel
- Illuminated Controls
- 12 Volt DC
- Ultra Memory
- Digital Clock - Dimensions:

178W x 50H x 98D mm (Chassis) 187W x 58H mm (Front Panel)

## MULTIMEDIA

- 1 x USB (Rear) with 5V, 2A Charging Up to 64GB Support
- MP3, WMA, FLAC, APE, WAV Playback
- Aux-In RCA (Rear)

#### TUNER

- PLL Synthesized AM/FM Stereo
- ELITE Tuner (FM 87.5-108 MHz; AM 522-1710 Khz)
- Interference Absorption Circuit
- 30 Station Presets (18 FM, 12 AM)
- Mono/Stereo

#### **AUDIO**

- 4 x 25W Max Power
- EQ Presets
- Loud/Mute
- Telemute
- 4-8 Ohm Speaker Impedance
- 2CH RCA Pre-Out

#### **BLUETOOTH**

- Version 4.2 AVRCP
- Hands Free (A2DP)
- A2DP Audio Streaming
- External Microphone

Due to improvements in technology and design, specifications are subject to change without notice. Made in China