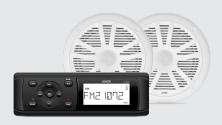

• IXP5 WATERTIGHT

ULTRA MEMORY

• TELE MUTE

AT1912KIT
12V WATERTIGHT MULTIMEDIA SYSTEM

12V

**MECH**LESS

98 mm SHORT

# AT1912KIT

## 12V WATERTIGHT MULTIMEDIA SYSTEM

The AT1912KIT is an all terrain, weather resistant mechless AM/FM multimedia player with the added convenience of Bluetooth. Designed for commercial & heavy duty applications including: trucking, construction, agricultural, mining, marine and off-road vehicles.