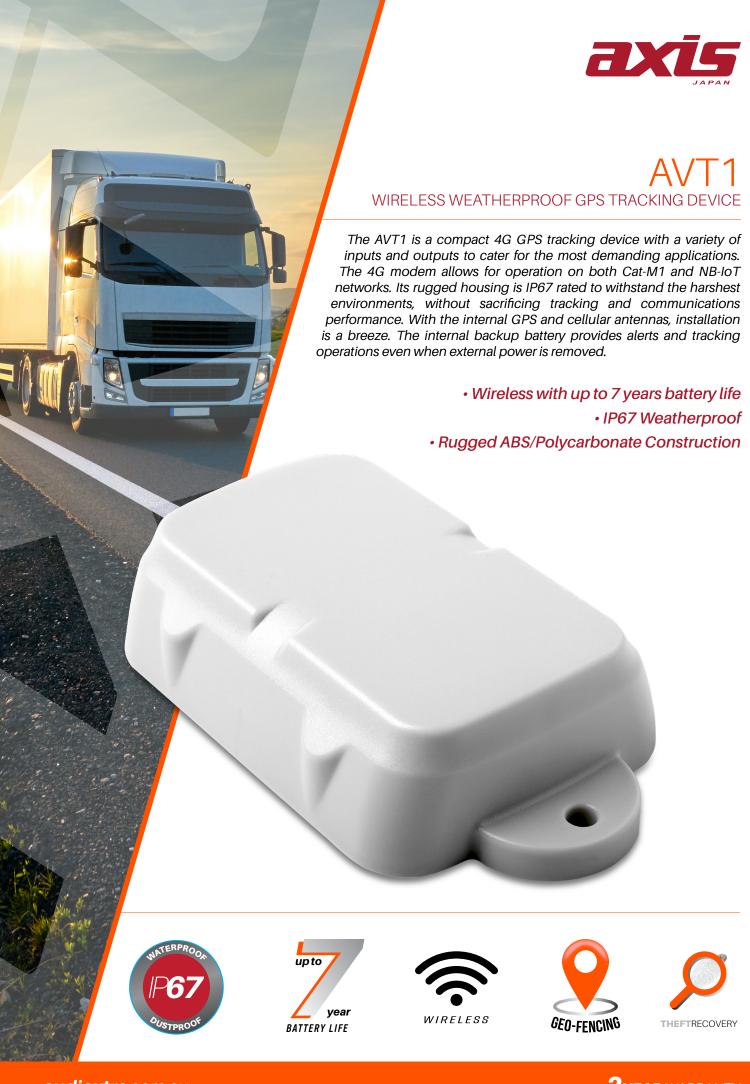

# AVT1

## WIRELESS WEATHERPROOF GPS TRACKING DEVICE

## **SPECIFICATIONS**

- Network Type 4G LTE - Cellular Antenna: Internal

Auto APN details preloaded - APN:

GPS

- GPS Antenna:

- GPS Tracking: High Sensitivity with 72CH GLONASS - GPS Amplifier: Low Noise GPS Signal Booster (LNA)

**Smart Technology** 

Built in accelerometer detects high G-force impact in accidents or rollovers - Accident Detect:

and reports the event to the server for emergency alerting. - TXT Setup: • Remote setup of the APN server and other details via TXT - Geo-Fencing: Capacity to remotely set & store hundreds of geo-fencing:

Up to 7 years with once daily update - Battery Life: Up to 1 year with once hourly update

General

-Operating Temperature: -20° to +60°C

- Dimensions: 138L x 72W x 30H mm

Fleet Tracking

Vehicle and

Non-powered asset Tracking