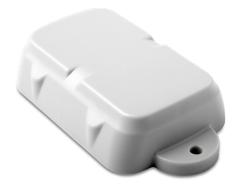

# AVT1

## WIRELESS WEATHERPROOF GPS TRACKING DEVICE

## **SPECIFICATIONS**

- Network Type 4G LTE - Cellular Antenna: Internal

Auto APN details preloaded - APN:

GPS

- GPS Antenna:

- GPS Tracking: High Sensitivity with 72CH GLONASS - GPS Amplifier: Low Noise GPS Signal Booster (LNA)

**Smart Technology** 

Built in accelerometer detects high G-force impact in accidents or rollovers - Accident Detect:

and reports the event to the server for emergency alerting. - TXT Setup: • Remote setup of the APN server and other details via TXT - Geo-Fencing: Capacity to remotely set & store hundreds of geo-fencing:

· No Go & Keep out areas · Arrival & Depature alerts

 $\hbox{\bf \cdot} \ {\bf Automatic\ Output\ Controls.\ e.g.\ switch\ on\ hazard\ lights}$ 

• Speeding Zones with Audible Alert