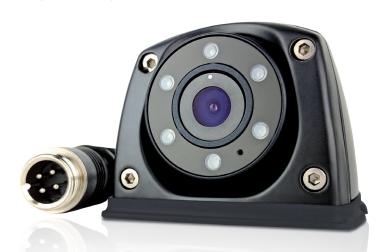

## 1/3" HEAVY DUTY **MULTIFIT CAMERA**

6 INFRARED LEDS ROTATING LENS

- Adjustable Orientation
- Robust Construction Performs in Rugged Conditions
- Flexible Installation for Bus / Truck / Caravan / Machinery

## **GENERAL**

- Image Sensor: 1/3" Colour CMOS • Camera Angle: 150° Diagonal
- Camera Adjustment: 360° Rotational & Vertical (Manual Adjustment)
- Effective Pixels: 960x576 • Resolution: 600 TV Lines
- TV System: PAL
- Sensor size: 4.88x3.67mm
- Scanning System: 2:1 Interlaced
- Sync System: Internal
- Minimum Illumination: 0.01Lux (day), 0Lux (with IR LED)
- Video Output: 1.0Vp-p, 75 Ohm
- Signal to Noise Ratio: better than 43.3dB
- White balance: auto
- Electronic Shutter: auto
- Operating Temp: -20° to +70°
- · Connector: 4 pin aviation plug
- Current Consumption: 100mA
- Power Supply: 12V DC Negative ground
- IP rating: IP69K Water, Dust proof
- Construction: Die Cast Housing
- Night Vision: 5 IR LED Effective 5m Approx
- Audio Mic: No
- Dimensions: 56.77W x 41.46H x 68.38D mm