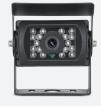

## CC08 HEAVY DUTY CCD CAMERA

The CC08 is a heavy duty waterproof camera that connects easily to Axis LCD monitors offering a clear image of the reversing area, providing drivers with peace of mind.

#### INCLUDES

- 15M 4 PIN (M) to 4 PIN (F) Extension Cable
- Mounting Bracket
- Sunvisor

1/3" Sony CCD f2.9mm Auto 120° 90° PAL 700 TV Lines Internal Mirror Image Yes, 18 LED 0 Lux with IR on IP69K Yes -20°C ~ 70°C 70W x 45H x 60D mm (Excl Bracket) Terminated 4-Pin Male 12V DC (From Monitor) 15m 4 Pin Male to 4 Pin Female