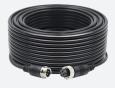

#### INCLUDES

- 15M 4 PIN (M) to 4 PIN (F) Extension Cable
- Mounting Bracket
- Sunvisor

1/3" Sony CCD f2.9mm Auto 120° 90° PAL 700 TV Lines Internal Mirror Image Yes, 18 LED 0 Lux with IR on IP69K Yes -20°C ~ 70°C 70W x 45H x 60D mm (Excl Bracket) Terminated 4-Pin Male 12V DC (From Monitor) 15m 4 Pin Male to 4 Pin Female

#### INCLUDED IN THE BOX

**CC08** 

15m 4 Pin (Male) to 4 Pin (Female) Extension Cable

**Mounting Bracket** 

Sunvisor

Due to improvements in technology and design, specifications are subject to change without notice. Made in China