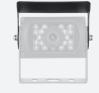

## CC08 HEAVY DUTY CCD CAMERA

The CC08 is a heavy duty waterproof camera that connects easily to Axis LCD monitors offering a clear image of the reversing area, providing drivers with peace of mind.

#### INCLUDES

- 15M 4 PIN (M) to 4 PIN (F) Extension Cable
- Mounting Bracket
- Sunvisor

1/3" Sony CCD f2.9mm Auto 120° 90° PAL 700 TV Lines Internal Mirror Image Yes, 18 LED 0 Lux with IR on IP69K Yes -20°C ~ 70°C 70W x 45H x 60D mm (Excl Bracket) Terminated 4-Pin Male 12V DC (From Monitor) 15m 4 Pin Male to 4 Pin Female