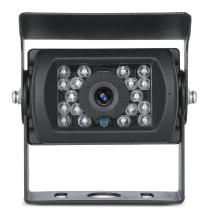

## CC08 HEAVY DUTY CCD CAMERA

The CC08 is a heavy duty waterproof camera that connects easily to Axis LCD monitors offering a clear image of the reversing area, providing drivers with peace of mind.

#### INCLUDES

- 15M 4 PIN (M) to 4 PIN (F) Extension Cable
- Mounting Bracket
- Sunvisor

1/3" Sony CCD f2.9mm Auto 120° 90° PAL 700 TV Lines Internal Mirror Image Yes, 18 LED 0 Lux with IR on IP69K Yes -20°C ~ 70°C 70W x 45H x 60D mm (Excl Bracket) Terminated 4-Pin Male 12V DC (From Monitor) 15m 4 Pin Male to 4 Pin Female