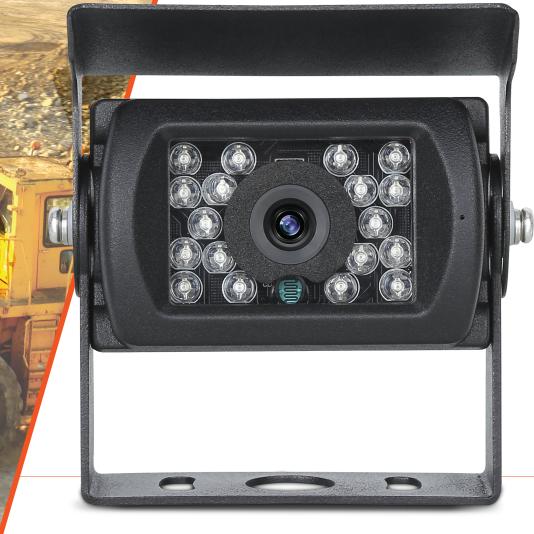

## CC08 HEAVY DUTY CCD CAMERA

The CC08 is a heavy duty waterproof camera that connects easily to Axis LCD monitors offering a clear image of the reversing area, providing drivers with peace of mind.

#### INCLUDES

- 15M 4 PIN (M) to 4 PIN (F) Extension Cable
- Mounting Bracket
- Sunvisor

1/3" Sony CCD f2.9mm Auto 120° 90° PAL 700 TV Lines Internal Mirror Image Yes, 18 LED 0 Lux with IR on IP69K Yes -20°C ~ 70°C 70W x 45H x 60D mm (Excl Bracket) Terminated 4-Pin Male 12V DC (From Monitor) 15m 4 Pin Male to 4 Pin Female