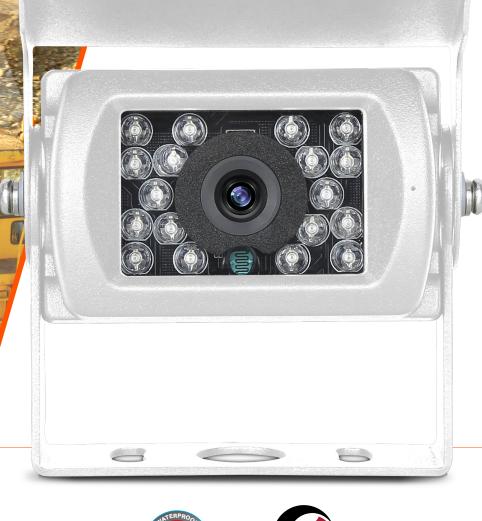

## CC08W HEAVY DUTY CCD CAMERA

The CC08W is a Heavy Duty Waterproof camera that connects easily to Axis LCD monitors offering a clear image of the reversing area, providing drivers with peace of mind.

### **CC08W** HEAVY DUTY CCD CAMERA

## **SPECIFICATIONS**

- Image Sensor:

- Auto Lens:
- Electronic Shutter:
- Diagonal Viewing Angle:
- Horizontal Viewing Angle:
- Signal System:
- Resolution:
- Sync System:
- Orientation:
- Night Vision:
- Illumination:
- Ingress Protection:
- Microphone:
- Operating Temperature:
- Dimensions:
- Connection:
- Power Supply:
- Extention Cable:

f2.9mm Auto 120° 90° PAL 700 TV Lines Internal Mirror Image Yes, 18 LED 0 Lux with IR on IP69K Yes -20°C ~ 70°C 70W x 45H x 60D mm (Excl Bracket) Terminated 4-Pin Male 12V DC (From Monitor) 15m 4 Pin Male to 4 Pin Female

1/3" Sony CCD

Ľ

Due to improvements in technology and design, specifications are subject to change without notice. Made in China

**AUTOBACS** Audioxtra is a subsidiary of the AUTOBACS SEVEN Global Network