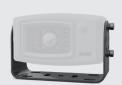

nal - Orientation: Mirror Image - Night Vision: Yes, 5 IR LEDs 0 Lux with IR LED on

- Illumination: - Ingress Protection: IP69K - Integrated Microphone: Yes

-40 to 85°C - Operating Temp: Less than 200mA - Power Consumption: - Dimensions:

94W x 71D x 54H mm (Excluding Bracket) - Chassis: Charcoal, Diecast Aluminium Terminated 4 Pin Male - Connection: - Power Supply: 12V DC (9-14V)





Due to improvements in technology and design, specifications are subject to change without notice. Made in China



AUTOBACS Audioxtra is a subsidiary of the AUTOBACS SEVEN Global Network

### INCLUDED IN THE BOX



#### ECC80 Series 2



#### 20m 4 Pin (Male) to 4 Pin (Female) **Extension Cable**



40cm Adaptor Cable: 4 Pin (Female) to RCA (Male) (Video-Yellow; Audio-White)



#### **Mounting Bracket**