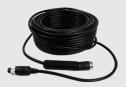

#### 20m 4 Pin (Male) to 4 Pin (Female) **Extension Cable**

40cm Adaptor Cable: 4 Pin (Female) to RCA (Male) (Video-Yellow; Audio-White)