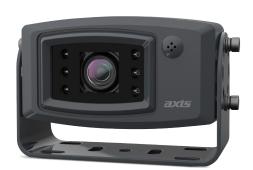

## **Heavy Duty High Resolution Camera**

The ECC80 Series 2 is a heavy duty CMOS IP69K weatherproof high resolution camera. It connects easily with LCD monitors and features robust construction for demanding applications.

### **SPECIFICATIONS**

- Image Device: 1/3" CMOS - Diagonal Viewing Angle: 120° - Signal System: PAI - Effective Pixels: 1.23m - Resolution: 700 TV Lines - Sync System: Internal - Orientation: Mirror Image - Night Vision: Yes, 5 IR LEDs 0 Lux with IR LED on

- Illumination: - Ingress Protection: IP69K - Integrated Microphone: Yes

-40 to 85°C - Operating Temp: Less than 200mA - Power Consumption: - Dimensions:

94W x 71D x 54H mm (Excluding Bracket) - Chassis: Charcoal, Diecast Aluminium Terminated 4 Pin Male - Connection: - Power Supply: 12V DC (9-14V)