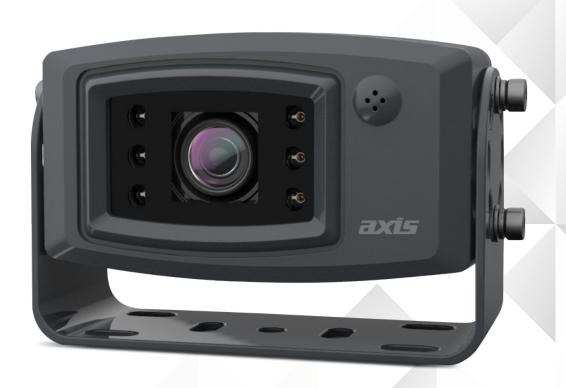

## **Heavy Duty High Resolution Camera**

The ECC80 Series 2 is a heavy duty CMOS IP69K weatherproof high resolution camera. It connects easily with LCD monitors and features robust construction for demanding applications.

### **SPECIFICATIONS**

- Image Device: 1/3" CMOS - Diagonal Viewing Angle: 120° - Signal System: PAI - Effective Pixels: 1.23m - Resolution: 700 TV Lines - Sync System: Internal - Orientation: Mirror Image - Night Vision: Yes, 5 IR LEDs 0 Lux with IR LED on

- Illumination: - Ingress Protection: IP69K - Integrated Microphone: Yes

-40 to 85°C - Operating Temp: Less than 200mA - Power Consumption: - Dimensions:

94W x 71D x 54H mm (Excluding Bracket) - Chassis: Charcoal, Diecast Aluminium Terminated 4 Pin Male - Connection: - Power Supply: 12V DC (9-14V)