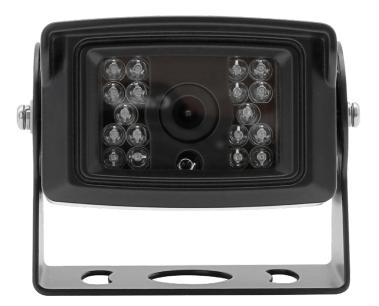

## FHD15 Heavy Duty 1080p AHD Rearview Camera

The FHD15 is a heavy duty rear-view camera with an IP68 high weatherproof rating. It connects easily with high resolution monitors using a universal 4-Pin connection. Its crystal-clear image enables you to have an enhanced view of your surroundings.

CMOS 1/2.8" SONY IMX307 125° 110° PAL 1920(H) x 1080(V) 1080p High Resolution Monitors Internal Mirror Image 18 Infrared LED's 0.1 Lux with IR on IP68 Yes -20 to 70° C 3W, 250mA 98.3W x 67.7H x 68D mm Universal Standard 4-Pin Male 12V DC <3W <250mA