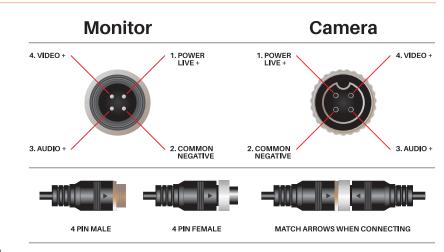

## FHD15 Heavy Duty 1080p AHD Rearview Camera

The FHD15 is a heavy duty rear-view camera with an IP68 high weatherproof rating. It connects easily with high resolution monitors using a universal 4-Pin connection. Its crystal-clear image enables you to have an enhanced view of your surroundings.

CMOS 1/2.8" SONY IMX307 125° 110° PAL 1920(H) x 1080(V) 1080p High Resolution Monitors Internal Mirror Image 18 Infrared LED's 0.1 Lux with IR on IP68 Yes -20 to 70° C 3W, 250mA 98.3W x 67.7H x 68D mm Universal Standard 4-Pin Male 12V DC <3W <250mA