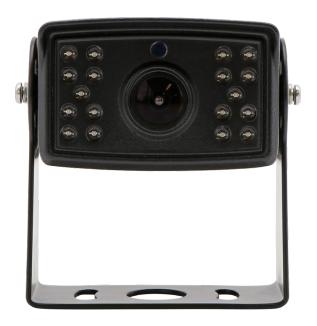

# FHD20

Heavy Duty 1080p AHD Wideview Camera

The FHD20 is a heavy duty wide-view camera with an IP69K high weatherproof rating. It connects easily with high resolution monitors using a universal 4-Pin connection. Its crystal-clear image enables you to have an enhanced view of your surroundings.

#### GENERAL

Image Device: CMOS 1/2.8" SONY IMX307 Diagonal Viewing Angle: 145° Horizontal Viewing Angle: 125°

Signal System: PAL

Effective Pixels: 1920(H) x 1080(V)
Resolution: 1080p

Resolution: 1080p
Compatability: High Resolution Monitors

Sync System: Internal
Orientation: Mirror Image
Night Vision: 18 Infrared LED's

Night Vision: 18 Infrared LED's Illumination: 0.1 Lux with IR on Ingress Protection: IP69K

Integrated Microphone: Yes
Operating Temp: -201

Operating Temp: -20 to 70° C
Power Consumption: 3W, 250mA
Dimensions (Excl. Bracket): 76W x 47.2H x 72.2D mm

Connection: Universal Standard 4-Pin Male Power Supply: 12V DC

Power Supply: 12V DC
Power Consumption: <3W
Max Current: <250mA