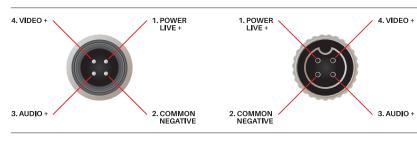

ve an enhanced view of your surroundings.

## **SPECIFICATIONS**

#### GENERAL

Image Device: CMOS 1/2.8" SONY IMX307 Diagonal Viewing Angle: 145° Horizontal Viewing Angle: 125°

Signal System: PAL

Effective Pixels: 1920(H) x 1080(V)
Resolution: 1080p

Resolution: 1080p
Compatability: High Resolution Monitors

Sync System: Internal
Orientation: Mirror Image
Night Vision: 18 Infrared LED's

Night Vision: 18 Infrared LED's Illumination: 0.1 Lux with IR on Ingress Protection: IP69K

Integrated Microphone: Yes
Operating Temp: -201

Operating Temp: -20 to 70° C
Power Consumption: 3W, 250mA
Dimensions (Excl. Bracket): 76W x 47.2H x 72.2D mm

Connection: Universal Standard 4-Pin Male Power Supply: 12V DC

Power Supply: 12V DC
Power Consumption: <3W
Max Current: <250mA

# **Monitor**

## Camera









4 PIN MALE 4 PIN FEMALE

MATCH ARROWS WHEN CONNECTING

### **INCLUDES**

Mounting Bracket











Due to improvements in technology and design, specifications are subject to change without notice.

Made in China

audioxtra.com.au 2year warranty