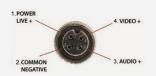

#### **HD Wiring configuration:**

Camera

WHEN PLUGGING TOGETHER MATCH ARROWS

**Note: Compatible with HD monitors only** 

Barcode: 9321886013900