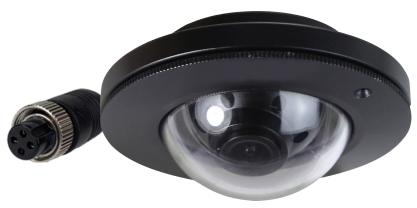

## **FULL HD DOME CAMERA** 1/3" CMOS COLOUR CAMERA

The FHD767 is a Full HD dome camera with a IP69K weatherproof rating. It connects easily with HD LCD monitors and offers a high definition, crystal clear image so that drivers can have an enhanced view of their surroundings.

- Full HD 1080p
- 150° Wide Viewing Angle
- Adjustable Angle Lens

#### **SPECIFICATIONS**

- Image Device: 1/3" Sony CMOS

- Diagonal Viewing Angle: 150° - Signal System: PAL

- Effective Pixels: 1920H x 1080V

- Resolution: 1080p - Sync System: Internal - Orientation: Mirror View - Ingress Protection: IP69K - Integrated Microphone: No

- Operating Temp: -20 to 70°C - Power Consumption: 70mA±10 - Dimensions: Ø76 x 44H mm

- Connection: Terminated 4-Pin Female

12V DC - Power Supply: