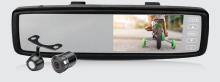

# JS043K **4.3" Rearview Mirror Kit**

- Clip-On Style Anti-Glare Multi-Layered Mirror
- 1/4" CMOS Camera
- Dual Mounting Heads for Universal Installation

**Dual Mounting Heads for Camera** 

#### MONITOR

- Panel: 4.3" TFT Panel
- Control: Touch button
- Mirror: Anti-Glare Multi-Layered White Mirror Glass
- Video System: 16:9 Widescreen PAL/NTSC Auto Switching
- Resolution: 480x272
- Brightness: 350cd/m2
- Video Inputs:
- Video 1: 2nd Cam or Multimedia/Navigation
- Video 2: Camera Input
- Mount: Clips Over Factory Mirror
- Operating Temperature: -10° to +60°C
- Power Consumption: 1.5W (0.4W Standby)
- Power Supply: 12 Volt DC (10-15VDC)
- Reverse Trigger: 12 Volt DC (connect to reverse lamp)