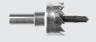

#### 8m Camera to Monitor Lead

Power Video-In Cable

Hole Cutter

The JS043K discreetly clips over the existing mirror of your vehicle and automatically activates the mini camera when reverse gear is selected. This provides a clear image for the driver and protects children, pedestrians and assets, preventing injury and avoiding costly repairs for dents and other damage when reversing. The 2nd video input allows for a second camera or multimedia/navigation/DVD input.

#### Accessories:

- Video & Power Wiring Harness
- 8-Metre RCA Extension Lead
- 18.5mm Bumper Hole Cutter
- Dual Camera Mounting Heads

Due to improvements in technology and design, specifications are subject to change without notice. Made in China