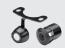

# JS043K **4.3" Rearview Mirror Kit**

- Clip-On Style Anti-Glare Multi-Layered Mirror
- 1/4" CMOS Camera
- Dual Mounting Heads for Universal Installation

**Dual Mounting Heads for Camera** 

#### CAMERA:

- Lens: 1/4" CMOS P1089 Quality Sensor Chip
- Viewing Angle: 130° Diagonal
- IP Rating: IP66 Water/Dust Ingress
- · Video System: PAL (Mirror Image)
- Minimum light level: 0.5 Lux
- Power: 12 Volt DC (10-15VDC)
- Installation: "Butterfly" Mount (Number Plate, Boot Lid, etc.) or Flush Mount (Bumper)