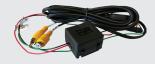

#### 8m Camera to Monitor Lead

Power Video-In Cable

Hole Cutter

The JS043K discreetly clips over the existing mirror of your vehicle and automatically activates the mini camera when reverse gear is selected. This provides a clear image for the driver and protects children, pedestrians and assets, preventing injury and avoiding costly repairs for dents and other damage when reversing. The 2nd video input allows for a second camera or multimedia/navigation/DVD input.

#### Accessories:

- Video & Power Wiring Harness
- 8-Metre RCA Extension Lead
- 18.5mm Bumper Hole Cutter
- Dual Camera Mounting Heads

Due to improvements in technology and design, specifications are subject to change without notice. Made in China