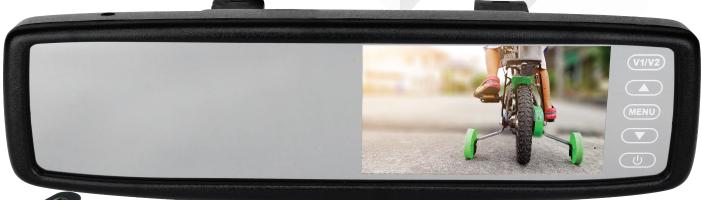

# JS043K **4.3" Rearview Mirror Kit**

- Clip-On Style Anti-Glare Multi-Layered Mirror
- 1/4" CMOS Camera
- Dual Mounting Heads for Universal Installation

**Dual Mounting Heads for Camera** 

#### 8m Camera to Monitor Lead

Power Video-In Cable

Hole Cutter

The JS043K discreetly clips over the existing mirror of your vehicle and automatically activates the mini camera when reverse gear is selected. This provides a clear image for the driver and protects children, pedestrians and assets, preventing injury and avoiding costly repairs for dents and other damage when reversing. The 2nd video input allows for a second camera or multimedia/navigation/DVD input.

#### MONITOR

- Panel: 4.3" TFT Panel
- Control: Touch button
- Mirror: Anti-Glare Multi-Layered White Mirror Glass
- Video System: 16:9 Widescreen PAL/NTSC Auto Switching
- Resolution: 480x272
- Brightness: 350cd/m2
- Video Inputs:
- Video 1: 2nd Cam or Multimedia/Navigation
- Video 2: Camera Input
- Mount: Clips Over Factory Mirror
- Operating Temperature: -10° to +60°C
- Power Consumption: 1.5W (0.4W Standby)
- Power Supply: 12 Volt DC (10-15VDC)
- Reverse Trigger: 12 Volt DC (connect to reverse lamp)