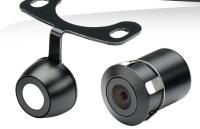

#### CAMERA:

- Lens: 1/4" CMOS P1089 Quality Sensor Chip
- Viewing Angle: 130° Diagonal
- IP Rating: IP66 Water/Dust Ingress
- · Video System: PAL (Mirror Image)
- Minimum light level: 0.5 Lux
- Power: 12 Volt DC (10-15VDC)
- Installation: "Butterfly" Mount (Number Plate, Boot Lid, etc.) or Flush Mount (Bumper)

#### Accessories:

- Video & Power Wiring Harness
- 8-Metre RCA Extension Lead
- 18.5mm Bumper Hole Cutter
- Dual Camera Mounting Heads

Due to improvements in technology and design, specifications are subject to change without notice. Made in China