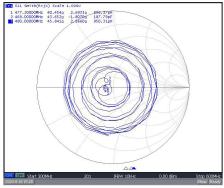

### **ELECTRICAL SPECIFICATIONS:**

- VSWR: 1.5:1 MAX
- Impedance: 50 Ohm
- Vertical Beamwidth: 30°
- Maximum Power: 100W

PRO30-LITE PROFESSIONAL GRADE UHF ANTENNA