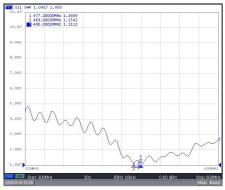

### **ELECTRICAL SPECIFICATIONS:**

- VSWR: 1.5:1 MAX
- Impedance: 50 Ohm
- Vertical Beamwidth: 30°
- Maximum Power: 100W

PRO30-LITE PROFESSIONAL GRADE UHF ANTENNA