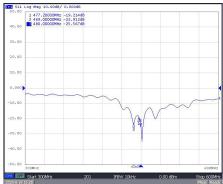

### **ELECTRICAL SPECIFICATIONS:**

- VSWR: 1.5:1 MAX
- Impedance: 50 Ohm
- Vertical Beamwidth: 30°
- Maximum Power: 100W

PRO30-LITE PROFESSIONAL GRADE UHF ANTENNA