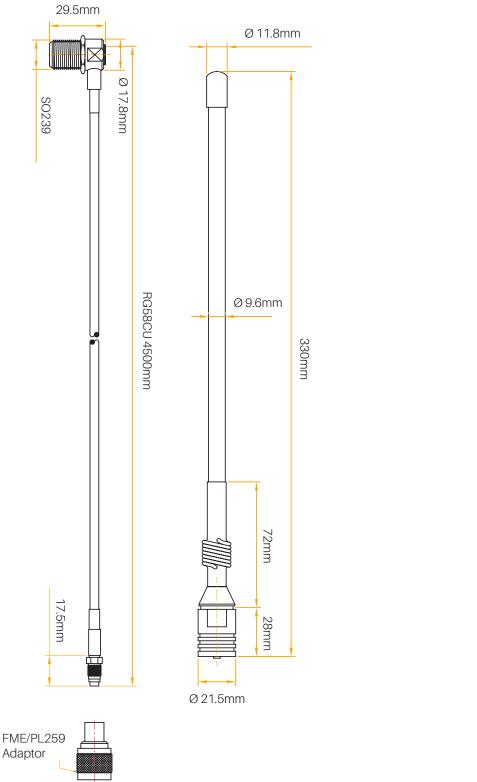

### **GENERAL SPECIFICATIONS:**

- 4.5m RG56 Coax Terminated to FME (F)
- 477MHz Pre-tuned
- 330mm High
- SO239 Base
- Ground Independent
- Includes: FME to PL259 Adaptor

### **ELECTRICAL SPECIFICATIONS:**

- VSWR: 1.5:1 MAX
- Impedance: 50 Ohm
- Vertical Beamwidth: 30°
- Maximum Power: 100W

PRO30-LITE PROFESSIONAL GRADE UHF ANTENNA