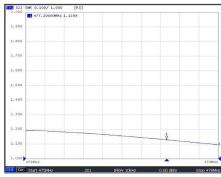

### **ELECTRICAL SPECIFICATIONS:**

- VSWR: 1.5:1 MAX
- Impedance: 50 Ohm
- Vertical Beamwidth: 30°
- Maximum Power: 100W

PRO30-LITE PROFESSIONAL GRADE UHF ANTENNA