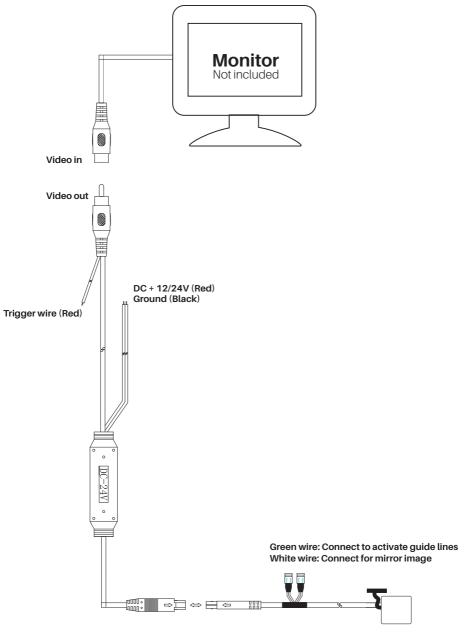

### WIRING DIAGRAM

Camera

## CAMERA INSTALLATION

**Mounting Installation:** Please fix the camera on the top of boot back lid or license plate. The offered screws are need to fix the camera direction.

Guidelines: Default is On. Remove joiner off green wires to turn off guidlines.

Image Orientation: Default is mirror image. Remove joiner off white wires for normal image.