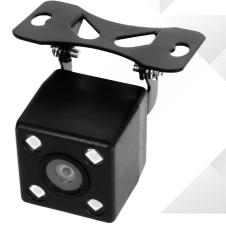

# SD23 12/24V Surface Mount Camera

### SPECIFICATIONS

1/3" CMOS

640 x 480 480 TV Lines

Full Glass

90-300mA

9-32V DC

Selectable On/Off

All Monitors with RCA Input

Mirror/Non Mirror Selectable

Mini 4 Pin Terminated RCA (M)

23.4W x 23.4H x 25D mm (Excluding Bracket)

0.2 Lux with 4 white LEDs

165°

120°

PAL

IP67

No -20 to 70°

8M

- Image Device:
- Diagonal Viewing Angle:
- Horizontal Viewing Angle:
- Signal System:
- Effective Pixels:
- Resolution:
- Compatibility:
- Lens:
- Orientation:
- Guidelines:
- Night Vision:
- Ingress Protection:Integrated Microphone:
- Operating Temp:
- Power Consumption:
- Connection:
- -Lead:
- Dimensions:
- Power Supply: