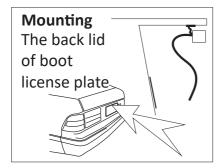

## CAMERA INSTALLATION

**Mounting Installation:** Please fix the camera on the top of boot back lid or license plate. The offered screws are need to fix the camera direction.

Guidelines: Default is On. Remove joiner off green wires to turn off guidlines.