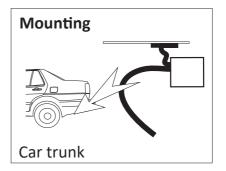

## CAMERA INSTALLATION

**Mounting Installation:** Please fix the camera on the top of boot back lid or license plate. The offered screws are need to fix the camera direction.

Guidelines: Default is On. Remove joiner off green wires to turn off guidlines.